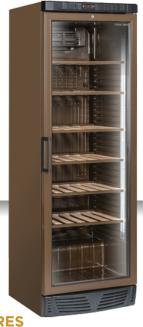

# WINE | Upright Cabinets

WINE COOLERS

TW 400

#### **GENERAL FEATURES**

| 350 Lt. Wine cellar BROWN color                               | • |
|---------------------------------------------------------------|---|
| External in brown coated plate, brown thermoformed internally | • |
| Roll-bond evaporator system with fan assisted cooling         | • |
| Automatic compressor cycle defrost                            | • |
| Foaming Agent Cyclopentane (45mm per side)                    | • |
| Digital Thermostat                                            | • |
| Removable Gasket                                              | • |
| Inner vertical LED light                                      | • |
| Reversible and self closing door                              | • |
| Aluminium external handle (Black Color)                       | • |
| Lock fitted as standard                                       | • |
| Safety temperated glass                                       | • |
| Adjustable wooden shelves (N.6 shelf)                         | • |
| N.2 Adjustable feet + N.2 Rollers at the back                 | • |
| Energy efficiency class: D                                    | • |
|                                                               |   |