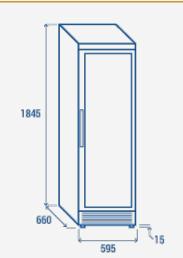

### **PRODUCT DIMENSIONS**

## **TECHNICAL SPECIFICATIONS**

| Capacity                         | 350 L         |
|----------------------------------|---------------|
| Temperature                      | K4 (1°C~+9°C) |
| Consumption                      | 1.95 kWh/24h  |
| Rated Power                      | 300 W         |
| Noise level                      | 42 dB(A)      |
| Net Weight                       | 74 Kg         |
| Gross Weight                     | 83.5 Kg       |
| External Dimensions (WxDxH mm)   | 595x620x1830  |
| Internal Dimensions (WxDxH mm)   | 555x410x1580  |
| Packaging dimensions (WxDxH mm)  | 665x685x1940  |
| Loading quantities 20'/40'/40'HQ | 24/54/54      |